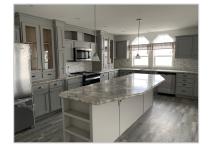

## Overview:

Brand new model home in new 55+ community. Stunning home with a state of the art kitchen! From an over sized island with extra storage space and pendant lighting, glass door display cabinetry, beautiful tile backsplash, stainless steel farmhouse sink and separate prep sink and upgraded stainless steel appliances. The computer room offers attached desk and cabinets. The master suite has a large walk-in closet and the attached bath has a double vanity and jacuzzi tub. The walk-up attic is the full length of the home and offers tons of extra storage. This home has so much to offer!