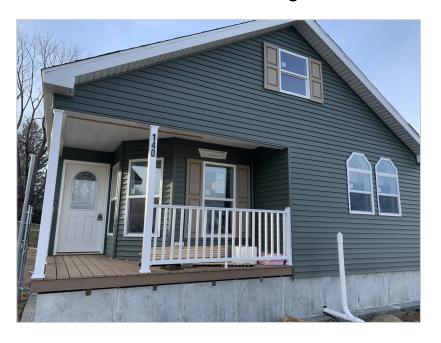

## Overview:

Brand new model home in new 55+ community. Stunning home with a state of the art kitchen! From an over sized island with extra storage space and pendant lighting, glass door display cabinetry, beautiful tile backsplash, stainless steel farmhouse sink and separate prep sink and upgraded stainless steel appliances. The computer room offers attached desk and cabinets. The master suite has a large walk-in closet and the attached bath has a double vanity and jacuzzi tub. The walk-up attic is the full length of the home and offers tons of extra storage. This home has so much to offer!